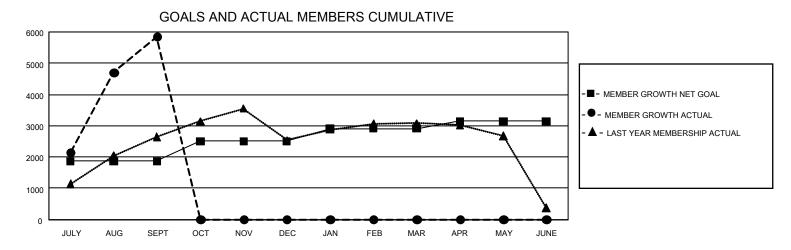

## GOALS AND ACTUAL NEW CLUBS CUMULATIVE

| DROPPED CLUBS: 2 |     | 758 CLUBS OF 1,466 ADDED 1 OR<br>MORE NEW MEMBERS | GENDER DISTRIBUTION  MALE 27,564 (74.38%) |                |        |
|------------------|-----|---------------------------------------------------|-------------------------------------------|----------------|--------|
| DROPPED MEMBERS  |     |                                                   | FEMALE                                    | 9,492 (25.62%) |        |
| DECEASED         | 3   |                                                   | TOTAL FAMILY UNIT MEMBERS                 |                | 25,841 |
| CLUB CANCELLED 0 |     | CLICK HERE FOR CUMULATIVE MEMBERSHIP DATA         |                                           |                | 40.007 |
| OTHER            | 702 |                                                   | FAMILY MEMBERS PAYING HALF DUES           |                | 16,887 |
| TOTAL            | 705 |                                                   |                                           |                |        |