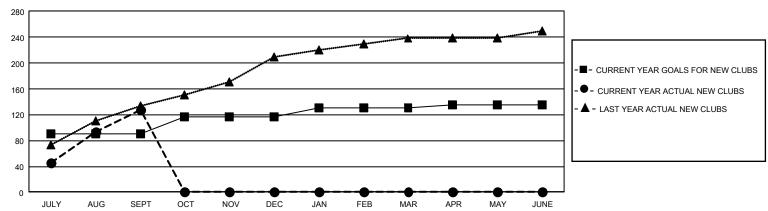

## GOALS AND ACTUAL NEW CLUBS CUMULATIVE

| DROPPED CLUBS: 2 |     | 758 CLUBS OF 1,466 ADDED 1 OR<br>MORE NEW MEMBERS | GENDER DISTRIBUTION  MALE 27,564 (74.38%) |                |        |
|------------------|-----|---------------------------------------------------|-------------------------------------------|----------------|--------|
| DROPPED MEMBERS  |     |                                                   | FEMALE                                    | 9,492 (25.62%) |        |
| DECEASED         | 3   |                                                   | TOTAL FAMILY UNIT MEMBERS                 |                | 25,841 |
| CLUB CANCELLED 0 |     | CLICK HERE FOR CUMULATIVE MEMBERSHIP DATA         |                                           |                | 40.007 |
| OTHER            | 702 |                                                   | FAMILY MEMBERS PAYING HALF DUES           |                | 16,887 |
| TOTAL            | 705 |                                                   |                                           |                |        |